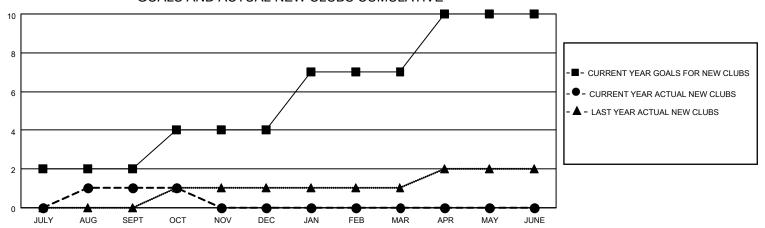

## GOALS AND ACTUAL NEW CLUBS CUMULATIVE

| DROPPED CLUBS: 0 |    | 35 CLUBS OF 116 ADDED 1 OR<br>MORE NEW MEMBERS | GENDER DISTRIBUTION                 |                                |  |
|------------------|----|------------------------------------------------|-------------------------------------|--------------------------------|--|
|                  |    | WORE NEW WEINBERG                              | MALE<br>FEMALE                      | 2,374 (78.35%)<br>656 (21.65%) |  |
| DROPPED MEMBERS  |    |                                                | NON BINARY 0 PREFER NOT TO ANSWER 0 |                                |  |
| DECEASED         | 3  |                                                | THE ENTITY TO A MOTHER              | 0 (0.00%)                      |  |
| CLUB CANCELLED   | 0  | CLICK HERE FOR CUMULATIVE                      | TOTAL FAMILY UNIT MEMBERS           | 1,095                          |  |
| OTHER            | 89 | MEMBERSHIP DATA                                |                                     |                                |  |
| TOTAL            | 92 |                                                | FAMILY MEMBERS PAYING HALF DUES 601 |                                |  |
|                  |    |                                                |                                     |                                |  |