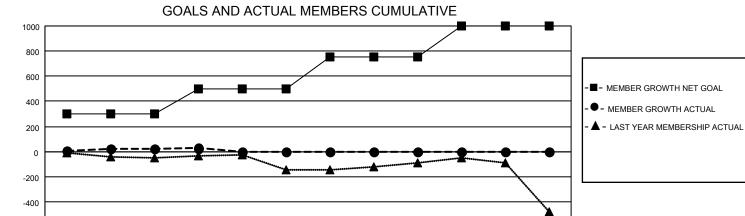

## GOALS AND ACTUAL NEW CLUBS CUMULATIVE

| DROPPED CLUBS: 0 |    | 35 CLUBS OF 116 ADDED 1 OR<br>MORE NEW MEMBERS | GENDER DISTRIBUTION                 |                                |  |
|------------------|----|------------------------------------------------|-------------------------------------|--------------------------------|--|
|                  |    | WORE NEW WEINBERG                              | MALE<br>FEMALE                      | 2,374 (78.35%)<br>656 (21.65%) |  |
| DROPPED MEMBERS  |    |                                                | NON BINARY 0 PREFER NOT TO ANSWER 0 |                                |  |
| DECEASED         | 3  |                                                | THE ENTITY TO A MOTHER              | 0 (0.00%)                      |  |
| CLUB CANCELLED   | 0  | CLICK HERE FOR CUMULATIVE                      | TOTAL FAMILY UNIT MEMBERS           | 1,095                          |  |
| OTHER            | 89 | MEMBERSHIP DATA                                |                                     |                                |  |
| TOTAL            | 92 |                                                | FAMILY MEMBERS PAYING HALF DUES 601 |                                |  |
|                  |    |                                                |                                     |                                |  |

MAY

JUNE

-600

JULY

AUG

SEPT